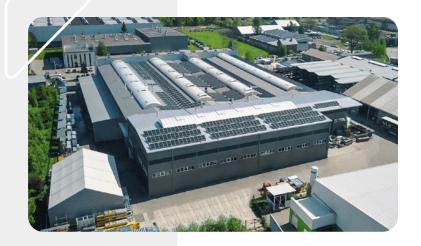

#### **TLC GROUP IN NUMBERS**

We have 17 years of experience in production 2 automated production plants Over 20 000 m² of production area Over 7 000 tons of steel processed each year 15 branches in Europe 1 500 realisations a year Over 400 employees