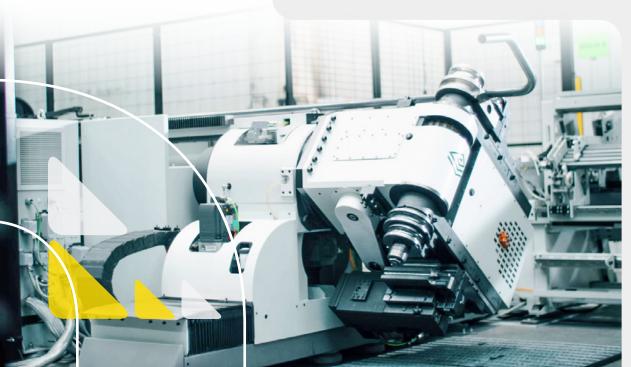

#### **SELECTED MACHINES:**

Welding robots - MAG welding Lasers - cutting profiles, pipes and sheets Technological lines for galvanizing and for powder coating Plasma - sheets cutting CNC pipe bender CNC press brake Automatic Multi-spot welder for openwork