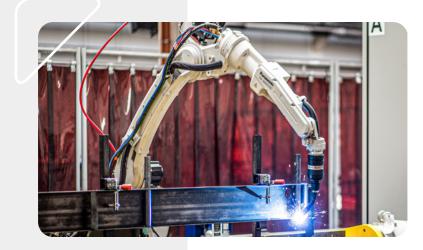

#### **SELECTED MACHINES:**

Welding robots - MAG welding Lasers - cutting profiles, pipes and sheets Technological lines for galvanizing and for powder coating Plasma - sheets cutting CNC pipe bender CNC press brake Automatic Multi-spot welder for openwork