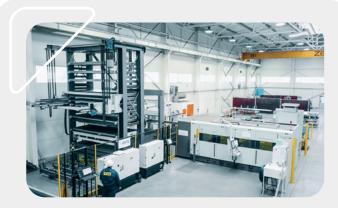

#### **SELECTED MACHINES:**

Welding robots - MAG welding Lasers - cutting profiles, pipes and sheets Technological lines for galvanizing and for powder coating Plasma - sheets cutting CNC pipe bender CNC press brake Automatic Multi-spot welder for openwork