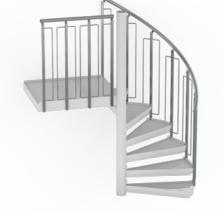

## **SPIRAL STAIRS**

### **SPIRAL STAIRS**

### 3. Cages & doors

#### **GRATING CAGE V1**

Vertical panels following step heights, made of 34x38/25x2 attached to raipost using bracket made of bended flat steel. Door frame and door leaf made of rectangular profiles, filled with grating. Door frame anchored to the ground and to central column.

Possibility to walk under the stairs.

press welded grating