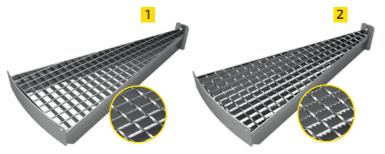

### 2. Steps types

- 1 PLANK GRATING
- SERRATED PLANK GRATING (TYPE USA)
- Hot dip galvanized

- **2** SERRATED WELDED GRATING
- Mesh 34 x 38
- Hot dip galvanized