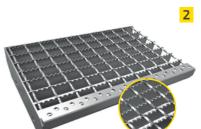

### 2. Steps types

- 1 PLANK GRATING
- SERRATED PLANK GRATING (TYPE USA)
- Hot dip galvanized

- **2** SERRATED WELDED GRATING
- Mesh 34 x 38
- Hot dip galvanized