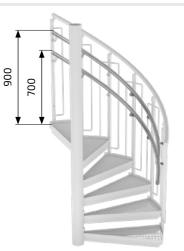

### EXTRA DOUBLE HANDGRIP (S) H=900 & H=700

Handgrips made of circular pipe 42,4 attached to railpost using standard flat steel bended brackets.