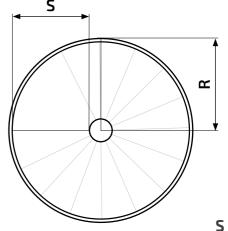

# PREPARED FOR FILLING WITH CARPET/TILES/KLINKER

- Hot dip galvanized
- Powder painted

| R    | S   | R    | S    |
|------|-----|------|------|
| 550  | 446 | 1050 | 946  |
| 600  | 496 | 1100 | 996  |
| 650  | 546 | 1150 | 1046 |
| 700  | 596 | 1200 | 1096 |
| 750  | 646 | 1250 | 1146 |
| 800  | 696 | 1300 | 1196 |
| 850  | 746 | 1350 | 1246 |
| 900  | 796 | 1400 | 1296 |
| 950  | 846 | 1450 | 1346 |
| 1000 | 896 | 1500 | 1396 |

**S** - flight width **R** - stairs radius

tlc.eu