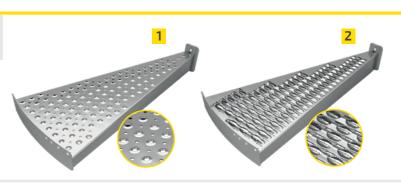

### 2. Steps types

- 1 PLANK GRATING
- SERRATED PLANK GRATING (TYPE USA)
- Hot dip galvanized

- **2** SERRATED WELDED GRATING
- Mesh 34 x 38
- Hot dip galvanized