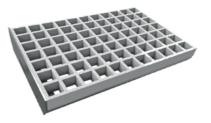

### 2. Steps types

- 1 PLANK GRATING
- SERRATED PLANK GRATING (TYPE USA)
- Hot dip galvanized

- **2** SERRATED WELDED GRATING
- Mesh 34 x 38
- Hot dip galvanized

## 2. Steps types

- 1 PLANK GRATING
- SERRATED PLANK GRATING (TYPE USA)
- Hot dip galvanized

- **2** SERRATED WELDED GRATING
- Mesh 34 x 38
- Hot dip galvanized