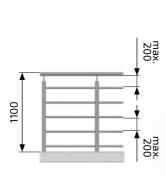

#### **INDUSTRIAL ACC. TO EN-ISO 14122**

- Handgrip and railposts made of circular pipe ø42,4
- Middle bar made of circular pipe ø26,9
- Equipped with kickplate 100 or 150 high, #1,5 or #2 thickness depending on width of railing

#### CHILDREN-SAFE

- Handgrip made of circular pipe ø42,4
- Railposts made of circular pipe ø42,4
- Two followers made of circular pipe ø26,9
- Filling of vertical round bars ø12

# BALUSTRADE WITH HORIZONTAL FILLING

- Handgrip made of circular pipe ø48,3
- Railposts made of square profile 50x50
- Filling of horizontal circular pipe ø25