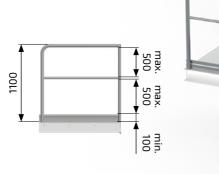

#### **INDUSTRIAL ACC. TO EN-ISO 14122**

- Handgrip and railposts made of circular pipe ø42,4
- Middle bar made of circular pipe ø26,9
- Equipped with kickplate 100 or 150 high, #1,5 or #2 thickness depending on width of railing