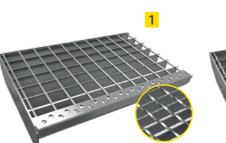

### 2. Steps types

- 1 PLANK GRATING
- SERRATED PLANK GRATING (TYPE USA)
- Hot dip galvanized

- **2** SERRATED WELDED GRATING
- Mesh 34 x 38
- Hot dip galvanized