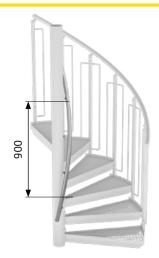

#### **EXTRA HANDGRIP H=900**

Handgrips made of circular pipe 42,4 attached to railpost using standard flat steel bended brackets