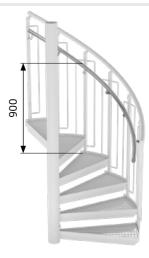

#### **EXTRA HANDGRIP H=900**

Handgrips made of circular pipe 42,4 attached to railpost using standard flat steel bended brackets