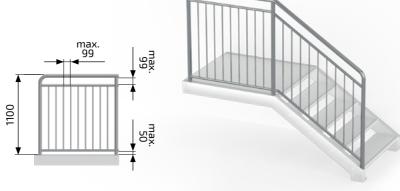

#### **INDUSTRIAL**

- Rail posts made of square profile 30x30
- Handgrips made of pipe 42,4

#### **INDUSTRIAL ACC. TO EN-ISO 14122**

- Rail posts made of square profile 30x30
- Handgrips made of pipe 42,4
- Additional follower flat 40x3

#### CHILDREN-SAFE

- Rail posts made of square profile 30x30 + vertical round bars ø10mm
- Handgrips made of pipe 42,4

### **PINNARÄCKE**

- Rail posts made of square profile 30x30
- Handgrips made of pipe 42,4
- Filling made of 2 pipes 21,3 and vertical round bars ø10