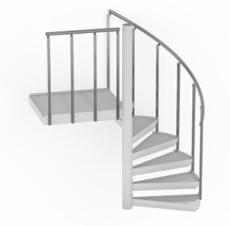

# **TLC STANDARDS**



## **SPIRAL STAIRS**

### 7.75

### 1. Standard balustrades

#### **INDUSTRIAL**

- Rail posts made of square profile 30x30
- Handgrips made of pipe 42,4





#### **INDUSTRIAL ACC. TO EN-ISO 14122**

- Rail posts made of square profile 30x30
- Handgrips made of pipe 42,4
- Additional follower flat 40x3



#### CHILDREN-SAFE

- Rail posts made of square profile 30x30 + vertical round bars ø10mm
- Handgrips made of pipe 42,4





### **PINNARÄCKE**

- Rail posts made of square profile 30x30
- Handgrips made of pipe 42,4
- Filling made of 2 pipes 21,3 and vertical round bars ø10





### 2. Steps types

- 1 PLANK GRATING
- SERRATED PLANK GRATING (TYPE USA)
- Hot dip galvanized



- **2** SERRATED WELDED GRATING
- Mesh 34 x 38
- Hot dip galvanized





### **CHECKER PLATE**

Hot dip galvanized



# PREPARED FOR FILLING WITH CARPET/TILES/KLINKER

- Hot dip galvanized
- Powder painted



| R    | S   | R    | S    |
|------|-----|------|------|
| 5