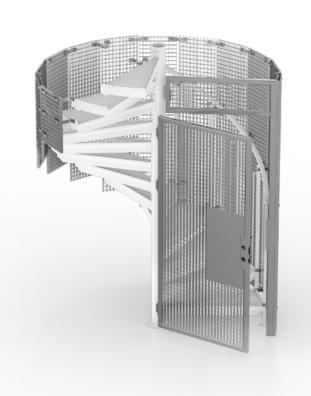

### 3. Cages & doors

#### **GRATING CAGE V1**

Vertical panels following step heights, made of 34x38/25x2 attached to raipost using bracket made of bended flat steel. Door frame and door leaf made of rectangular profiles, filled with grating. Door frame anchored to the ground and to central column.

Possibility to walk under the stairs.

press welded grating