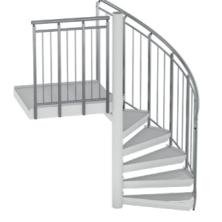

## **SPIRAL STAIRS**

### **SPIRAL STAIRS**

### 3. Cages & doors

#### GRATING CAGE FULL/V2

Vertical panels of equal height, made of 34x38/25x2 attached to raipost using bracket made of bended flat steel. Door frame and door leaf made of rectangular profiles, filled with grating.

Door frame anchored to the ground and to central column.

No possibility to walk under the stairs.

oress welded grating