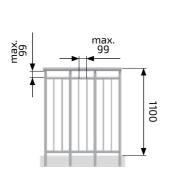

### 1. Standard balustrades

#### **INDUSTRIAL**

- Rail posts made of square profile 30x30
- Handgrips made of pipe 42,4

#### **INDUSTRIAL ACC. TO EN-ISO 14122**

- Rail posts made of square profile 30x30
- Handgrips made of pipe 42,4
- Additional follower flat 40x3

#### CHILDREN-SAFE

- Rail posts made of square profile 30x30 + vertical round bars ø10mm
- Handgrips made of pipe 42,4

### **PINNARÄCKE**

- Rail posts made of square profile 30x30
- Handgrips made of pipe 42,4
- Filling made of 2 pipes 21,3 and vertical round bars ø10