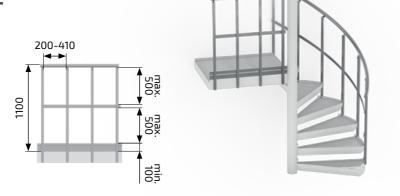

# **TLC STANDARDS**



## **SPIRAL STAIRS**

### 7.75

### 1. Standard balustrades

#### **INDUSTRIAL**

- Rail posts made of square profile 30x30
- Handgrips made of pipe 42,4





#### **INDUSTRIAL ACC. TO EN-ISO 14122**

- Rail posts made of square profile 30x30
- Handgrips made of pipe 42,4
- Additional follower flat 40x3



#### CHILDREN-SAFE

- Rail posts made of square profile 30x30 + vertical round bars ø10mm
- Handgrips made of pipe 42,4





### **PINNARÄCKE**

- Rail posts made of square profile 30x30
- Handgrips made of pipe 42,4
- Filling made of 2 pipes 21,3 and vertical round bars ø10





### 2. Steps types

- 1 PLANK GRATING
- SERRATED PLANK GRATING (TYPE USA)
- Hot dip galvanized



- **2** SERRATED WELDED GRATING
- Mesh 34 x 38
- Hot dip galvanized





### **CHECKER PLATE**

Hot dip galvanized



# PREPARED FOR FILLING WITH CARPET/TILES/KLINKER

- Hot dip galvanized
- Powder painted



| R    | S   | R    | S    |
|------|-----|------|------|
| 550  | 446 | 1050 | 946  |
| 600  | 496 | 1100 | 996  |
| 650  | 546 | 1150 | 1046 |
| 700  | 596 | 1200 | 1096 |
| 750  | 646 | 1250 | 1146 |
| 800