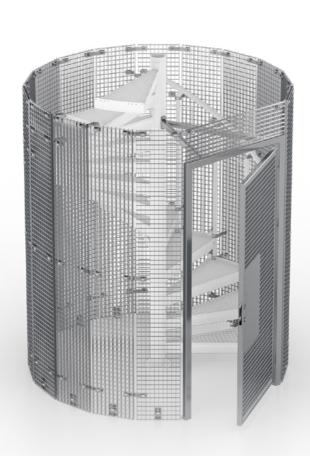

### 3. Cages & doors

#### GRATING CAGE FULL/V2

Vertical panels of equal height, made of 34x38/25x2 attached to raipost using bracket made of bended flat steel. Door frame and door leaf made of rectangular profiles, filled with grating.

Door frame anchored to the ground and to central column.

No possibility to walk under the stairs.

oress welded grating