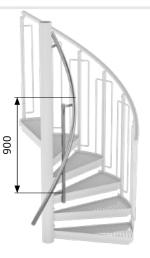

#### **EXTRA HANDGRIP H=900**

Handgrips made of circular pipe 42,4 attached to railpost using standard flat steel bended brackets