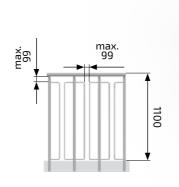

### 1. Standard balustrades

#### **INDUSTRIAL**

- Rail posts made of square profile 30x30
- Handgrips made of pipe 42,4

#### **INDUSTRIAL ACC. TO EN-ISO 14122**

- Rail posts made of square profile 30x30
- Handgrips made of pipe 42,4
- Additional follower flat 40x3

#### CHILDREN-SAFE

- Rail posts made of square profile 30x30 + vertical round bars ø10mm
- Handgrips made of pipe 42,4

### **PINNARÄCKE**

- Rail posts made of square profile 30x30
- Handgrips made of pipe 42,4
- Filling made of 2 pipes 21,3 and vertical round bars ø10