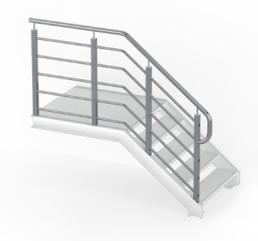

#### **INDUSTRIAL ACC. TO EN-ISO 14122**

- Handgrip and railposts made of circular pipe ø42,4
- Middle bar made of circular pipe ø26,9
- Equipped with kickplate 100 or 150 high, #1,5 or #2 thickness depending on width of railing

#### CHILDREN-SAFE

- Handgrip made of circular pipe ø42,4
- Railposts made of circular pipe ø42,4
- Two followers made of circular pipe ø26,9
- Filling of vertical round bars ø12

# BALUSTRADE WITH HORIZONTAL FILLING

- Handgrip made of circular pipe ø48,3
- Railposts made of square profile 50x50
- Filling of horizontal circular pipe ø25