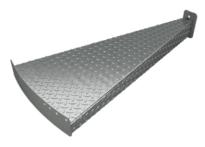

**SPIRAL STAIRS**

### 7.75

### 1. Standard balustrades

#### **INDUSTRIAL**

- Rail posts made of square profile 30x30
- Handgrips made of pipe 42,4





#### **INDUSTRIAL ACC. TO EN-ISO 14122**

- Rail posts made of square profile 30x30
- Handgrips made of pipe 42,4
- Additional follower flat 40x3



#### CHILDREN-SAFE

- Rail posts made of square profile 30x30 + vertical round bars ø10mm
- Handgrips made of pipe 42,4





### **PINNARÄCKE**

- Rail posts made of square profile 30x30
- Handgrips made of pipe 42,4
- Filling made of 2 pipes 21,3 and vertical round bars ø10





### 2. Steps types

- 1 PLANK GRATING
- SERRATED PLANK GRATING (TYPE USA)
- Hot dip galvanized



- **2** SERRATED WELDED GRATING
- Mesh 34 x 38
- Hot dip galvanized





### **CHECKER PLATE**

Hot dip galvanized



# PREPARED FOR FILLING WITH CARPET/TILES/KLINKER

- Hot dip galvanized
- Powder painted



| R    | S   | R    | S    |
|------|-----|------|------|
| 550  | 446 | 1050 | 946  |
| 600  | 496 | 1100 | 996  |
| 650  | 546 | 1150 | 1046 |
| 700  | 596 | 1200 | 1096 |
| 750  | 646 | 1250 | 1146 |
| 800  | 696 | 1300 | 1196 |
| 850  | 746 | 1350 | 1246 |
| 900  | 796 | 1400 | 1296 |
| 950  | 846 | 1450 | 1346 |
| 1000 | 896 | 1500 | 1396 |



**S** - flight width **R** - stairs radius

tlc.eu

### **SPIRAL STAIRS**

### 3. Cages & doors

#### **GRATING CAGE V1**

Vertical panels following step heights, made of 34x38/25x2 attached to raipost using bracket made of bended flat steel. Door frame and door leaf made of rectangular profiles, filled with grating. Door frame anchored to the ground and