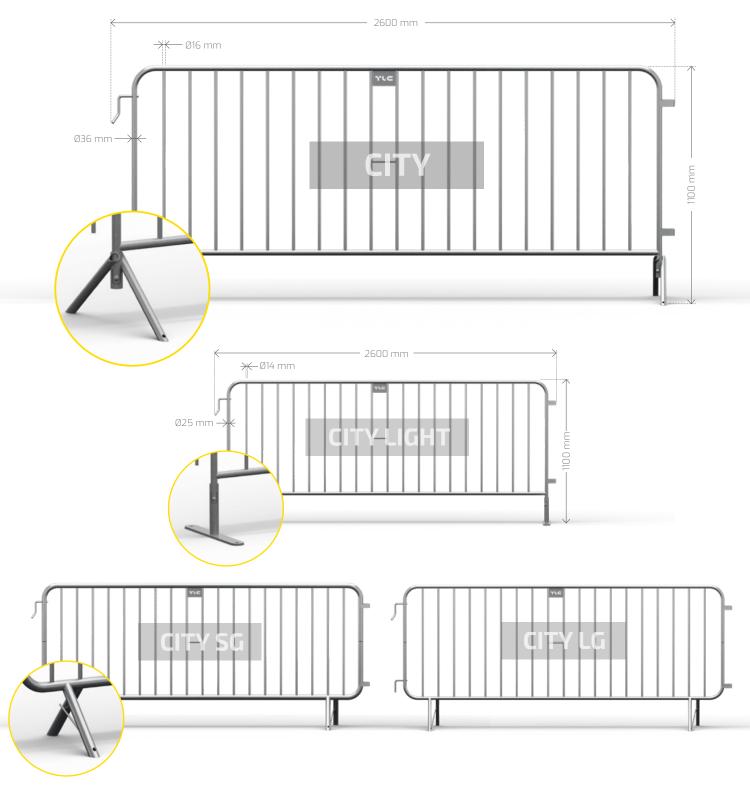

| guardrail type | design                   | dimensions     | filling               | weigt (kg) | additional options |
|----------------|--------------------------|----------------|-----------------------|------------|--------------------|
| CITY           | steel tubes 38 x 1,5 mm  | 2600 x 1100 mm | pipes 16 mm, L=873 mm | 19,5 kg    | exchangeable feet  |
| CITY LIGHT     | steel tubes 25 x 1,5 mm  |                | pipes 14 mm, L=873 mm | 12,5 kg    | exchangeable feet  |
| CITY SG        | steel tubes 38 x 1,5 mm  |                | pipes 16 mm, L=873 mm | 20 kg      | -                  |
| CITY LG        | steel tubese 25 x 1,5 mm |                | pipes 14 mm, L=873 mm | 13 kg      | -                  |