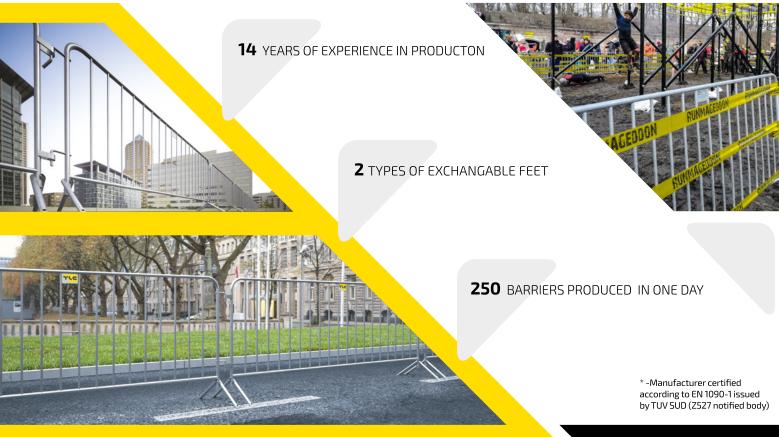

## SCANDINAVIAN SOLUTIONS FOR MOBILE FENCES

CITY security barriers are a recommended solution for temporary enclosure of an area durning sport events or concerts. Perfect for fencing sport routes, temporary communication routes and durning mass events. They are available in four versions - with exchangeable feet (which allows for choosing the ones that are suitable for the surrounding and the ground), as well as with universal, fixed feet.